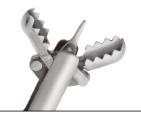

### Bronchoscopy

|--|

| Catalog No.   | Cup Shapes           | Outer Diameter | Working Length | Minimum Working<br>Channel Diameter |
|---------------|----------------------|----------------|----------------|-------------------------------------|
| GBF-01-18-120 | Oval Cups            | 1.8 mm         | 120 cm         | 2.0 mm                              |
| GBF-02-18-120 | Oval Cups with Spike | 1.8 mm         | 120 cm         | 2.0 mm                              |

## Bronchoscopy

Oval Cups