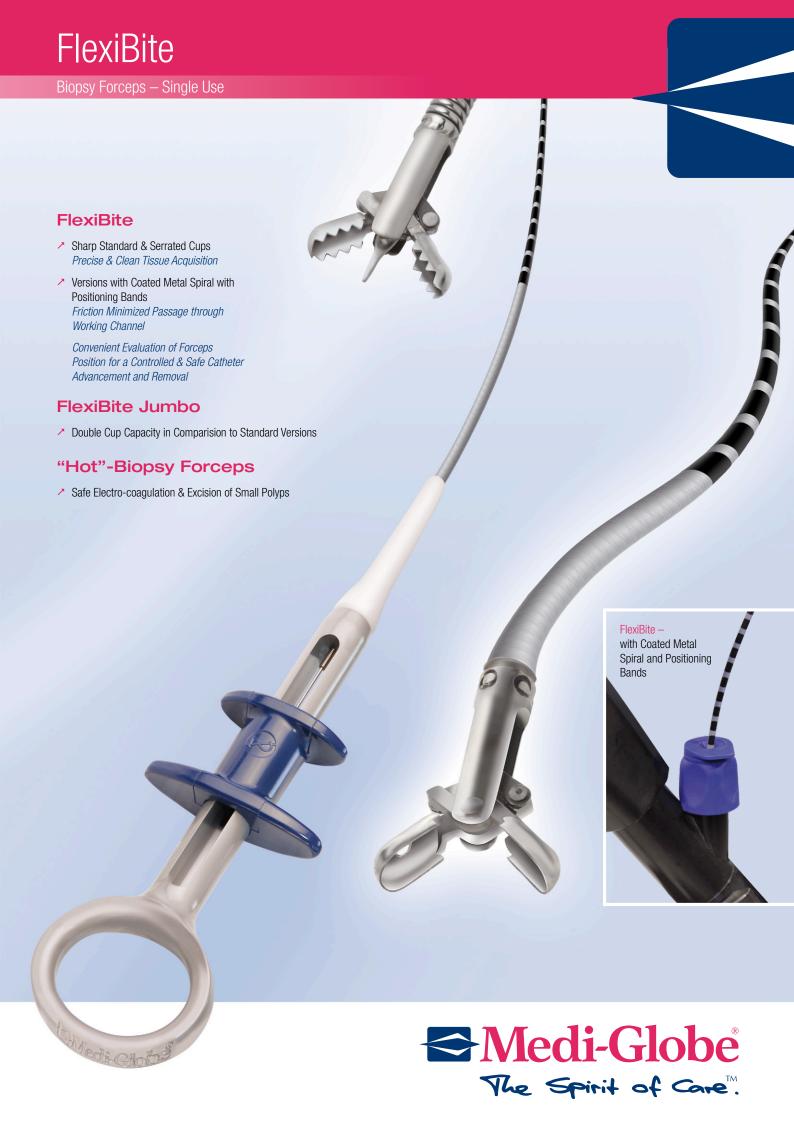

# FlexiBite

Biopsy Forceps – Single Use

| stributed by: |  |
|---------------|--|
|               |  |
|               |  |
|               |  |
|               |  |
|               |  |
|               |  |
|               |  |
|               |  |

### **Biopsy Forceps Standard**

## Gastroscopy & Colonoscopy